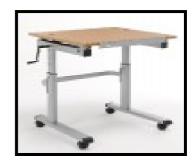

#### Winding Handle Height Desk:

- Simple winding mechanism allows step height adjustment from 530mm to 830mm. Perfect for wheelchair access.
- Adjustable feet for uneven floors.
- Top & Side Winding Adjustment.
- Fully Assembled and ready for use

#### Prices start from £230.00