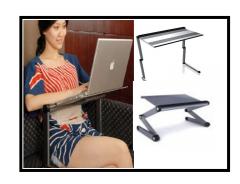

### **Easy Laptop Desk**

- Easy to transport
- Best suited for laptops and tablets
- Specially designed for bed or sofa use.
- Takes the weight of the laptop and heat off your legs.

#### Prices start from £99.99